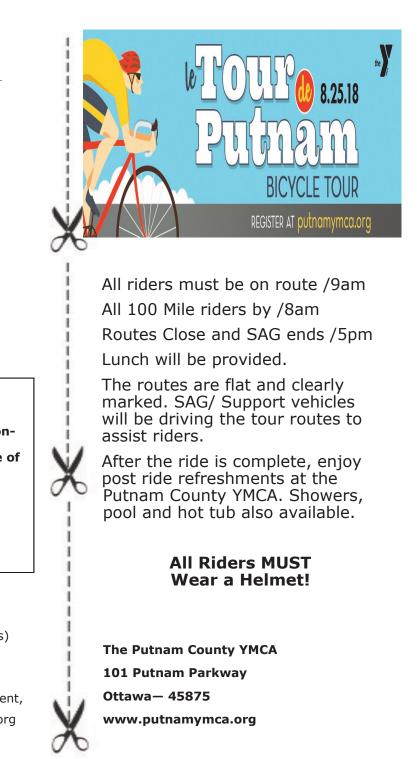

The tour begins and ends at the Putnam County YMCA – Where the county comes together.

The tour travels through several towns within Putnam County with many stops along the way, fully stocked with snacks & drinks. Lunch will be provided.

The routes are flat and clearly marked. SAG /Support vehicles will be driving the tour routes to assist riders.

After the ride is complete, enjoy post ride refreshments at the Putnam County YMCA. Showers, pool and hot tub also available.

## All Riders MUST Wear a Helmet.

## Saturday August 25, 2018

All 100 Mile Riders Must be on Route By 8am

All Other Riders By 9am

Ride Routes Close and SAG Ends at 5:00pm

25, 50, 75 and 100 Mi. Flat Routes

FOR YOUTH DEVELOPMENT® FOR HEALTHY LIVING FOR SOCIAL RESPONSIBILITY